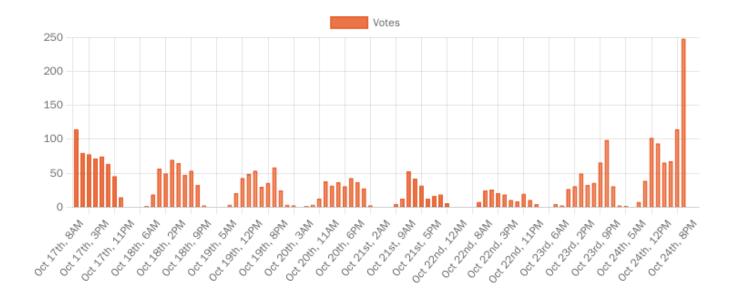

|          |      |
| Internet / Kiosk vote by device type: desktop | 2057     | 76.8 |
| Internet / Kiosk vote by device type: mobile  | 621      | 23.2 |
| Internet / Kiosk vote by device type: unknown | 0        | 0.0  |





# **Turnout by Age**

| Age Range | Electors | Voted | % Voted |
|-----------|----------|-------|---------|
| 18-24     | 250      | 78    | 31.2    |
| 25-34     | 722      | 179   | 24.8    |
| 35-44     | 968      | 274   | 28.3    |
| 45-54     | 966      | 322   | 33.3    |
| 55-64     | 1683     | 728   | 43.3    |
| 65-74     | 1676     | 893   | 53.3    |
| 75-84     | 843      | 456   | 54.1    |
| 85+       | 260      | 98    | 37.7    |
| Unknown   | 39       | 0     | 0.0     |

### **Turnout Charts**

#### **Cumulative Turnout**



### **Average Turnout**



## **Undervote Statistics**

(i) Below are questions for which voters were able to select more than one candidate. An undervote occurs when the number of candidates selected by a voter for a given question is less than the maximum number allowed for that question.

| Question   | Complete Votes | Undervotes | Abstains |
|------------|----------------|------------|----------|
| Councillor | 1519           | 1409       | 91       |