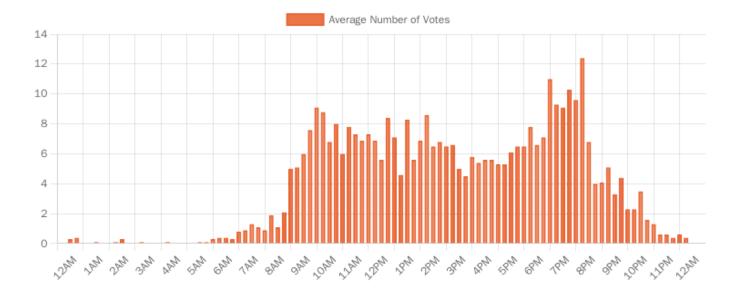

|      |
| Internet / Kiosk vote by device type: desktop | 2057     | 76.8 |
| Internet / Kiosk vote by device type: mobile  | 621      | 23.2 |
| Internet / Kiosk vote by device type: unknown | 0        | 0.0  |





# **Turnout by Age**

| Age Range | Electors | Voted | % Voted |
|-----------|----------|-------|---------|
| 18-24     | 250      | 78    | 31.2    |
| 25-34     | 722      | 179   | 24.8    |
| 35-44     | 968      | 274   | 28.3    |
| 45-54     | 966      | 322   | 33.3    |
| 55-64     | 1683     | 728   | 43.3    |
| 65-74     | 1676     | 893   | 53.3    |
| 75-84     | 843      | 456   | 54.1    |
| 85+       | 260      | 98    | 37.7    |
| Unknown   | 39       | 0     | 0.0     |

### **Turnout Charts**

#### **Cumulative Turnout**



### **Average Turnout**



## **Undervote Statistics**

(i) Below are questions for which voters were able to select more than one candidate. An undervote occurs when the number of candidates selected by a voter for a given question is less than the maximum number allowed for that question.

| Question   | Complete Votes | Undervotes | Abstains |
|------------|----------------|------------|----------|
| Councillor | 1519           | 1409       | 91       |