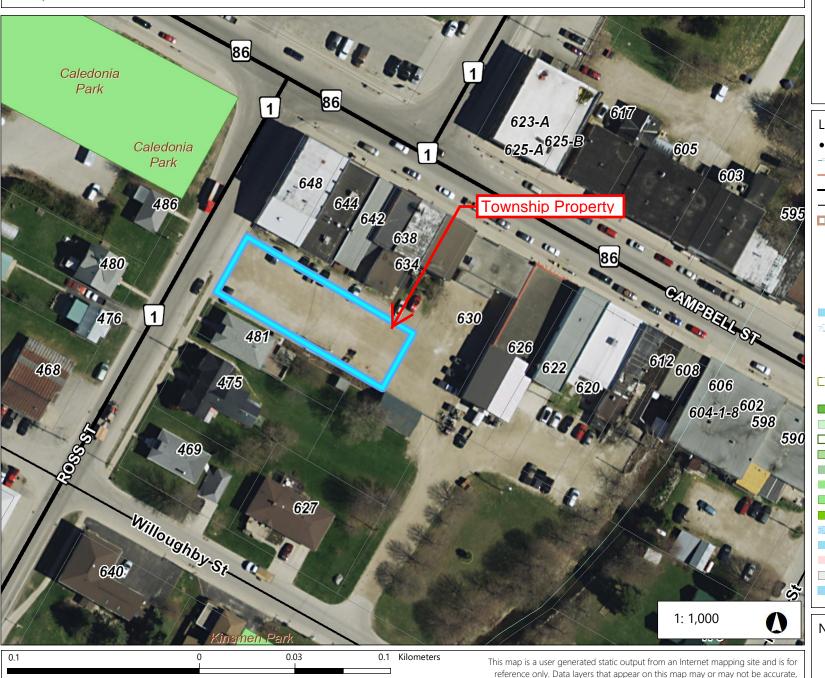

## RUCE County of Bruce

NAD\_1983\_UTM\_Zone\_17N

© 2020 County of Bruce

## Bruce County





## Legend

- Rural Community point, labelled
- Ferry
- Provincial Highway
- County Road
- Municipal or Other Road
- ☐ Propane Facility Buffer Severance
  - Severed portion
  - Retained portion
  - Subdivision

  - Draft Approved
  - \_ Final Approved
- Body of Water
- **Evaluated Wetland**

## Watercourse

- Permanent Stream Intermittent Stream
- Conservation Authority Property boundary
- Provincial Park
- Fathom Five
- ☐ County Forest Boundary
- County Forest
- Wooded Area
- Conservation Authority Property
- Parkland
- Golf Course
- Wetland
- Body of Water
- Built-up area
- Adjacent Counties
- Lake Huron and Georgian Bay

Notes

current, or otherwise reliable.

THIS MAP IS NOT TO BE USED FOR NAVIGATION