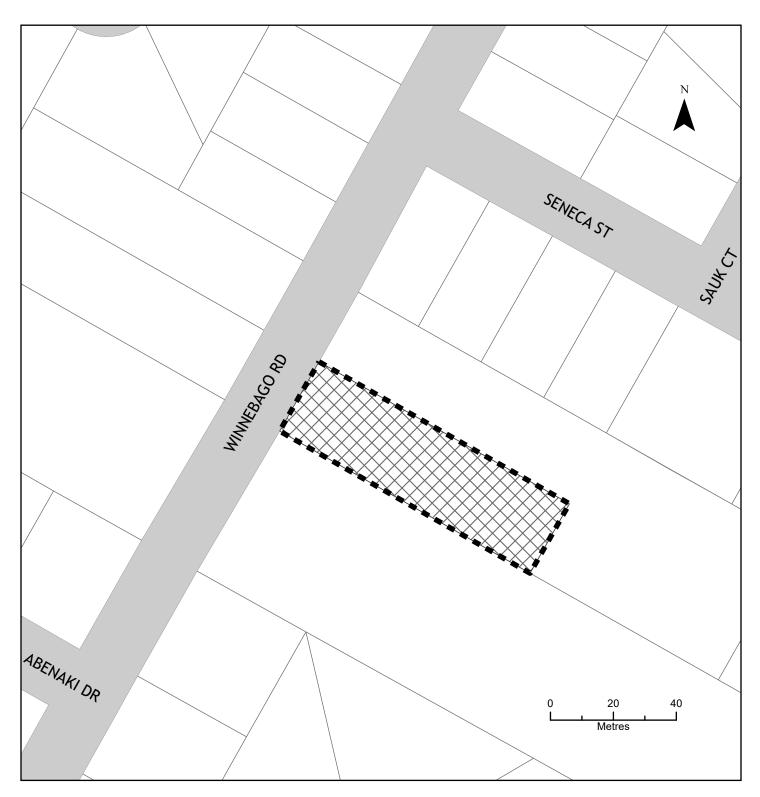

- That Schedule 'A' to By-Law No. 2018-98, is hereby amended by changing the zoning symbol on part of the lands described as 412 Winnebago Rd., Huron Con A Pt Lot 7, RP 3R 10132 Pt 2, from "R1--H' Residential - Holding to R1 Residential One as outlined on Schedule 'A', attached to and forming a part of this By-Law.
- 2. That this By-Law shall come into full force and effect from the date of passage by Council subject to the provisions of the Planning Act, R.S.O. 1990, as amended.
- 3. That this by-law may be cited as the "412 Winnebago Rd (Huron Con A Pt Lot 7, RP 3R 10132 Pt 2) Zoning Holding Removal By-law".

## Schedule 'A'

412 WINNEBAGO RD - CON A PT LOT 7 RP;3R10132 PART 2 - Roll 410716000506943 Township of Huron-Kinloss (Huron Township)

| <br>Subject Property                                                   |
|------------------------------------------------------------------------|
| Lands to be zoned R1 - Residential One                                 |
| Schedule 'A' to the zoning by-law<br>nent number passed this<br>day of |