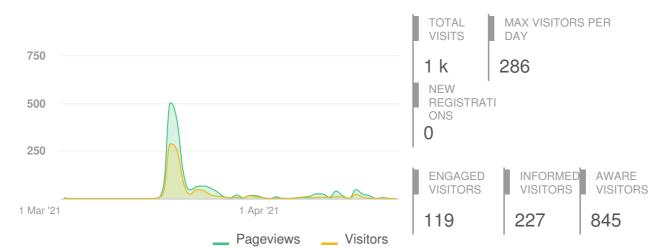

# **Visitors Summary**

### Highlights

| Aware Participants              | 845          | Engaged Participants        | 119                            |   |           |
|---------------------------------|--------------|-----------------------------|--------------------------------|---|-----------|
| Aware Actions Performed         | Participants | Engaged Actions Performed   | Registered Unverified Anonymou |   | Anonymous |
| Visited a Project or Tool Page  | 845          |                             |                                |   | ,         |
| Informed Participants           | 227          | Contributed on Forums 0     |                                | 0 | 0         |
| Informed Actions Performed      | Participants | Participated in Surveys     | 0                              | 0 | 0         |
| Viewed a video                  | 39           | Contributed to Newsfeeds    | 0                              | 0 | 0         |
| Viewed a photo                  | 0            | Participated in Quick Polls | 119                            | 0 | 0         |
| Downloaded a document           | 28           | Posted on Guestbooks        | 0                              | 0 | 0         |
| Visited the Key Dates page      | 0            | Contributed to Stories      | 0                              | 0 | 0         |
| Visited an FAQ list Page        | 0            | Asked Questions             | 0                              | 0 | 0         |
| Visited Instagram Page          | 0            | Placed Pins on Places       | 0                              | 0 | 0         |
| Visited Multiple Project Pages  | 45           | Contributed to Ideas        | 0                              | 0 | 0         |
| Contributed to a tool (engaged) | 119          |                             |                                |   |           |