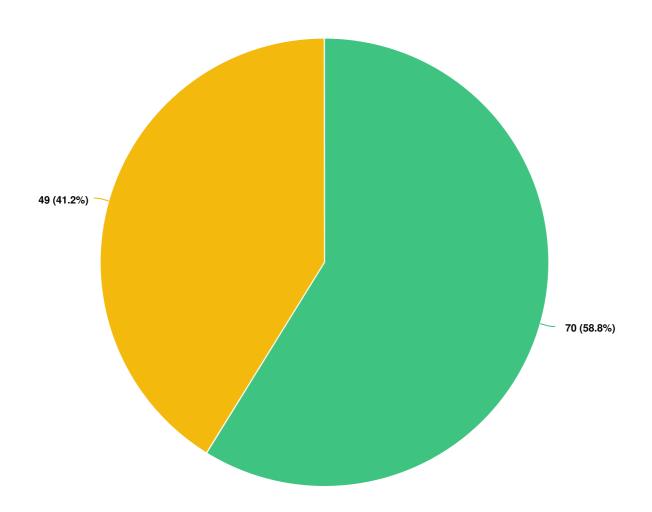

#### **ENGAGEMENT TOOL: QUICK POLL**

## Let us know which plan you like best!

#### **Question options**

Plan A: 36 parking spots only

Plan B: 25 parking spots and an outdoor plaza

Mandatory Question (119 response(s)) Question type: Radio Button Question